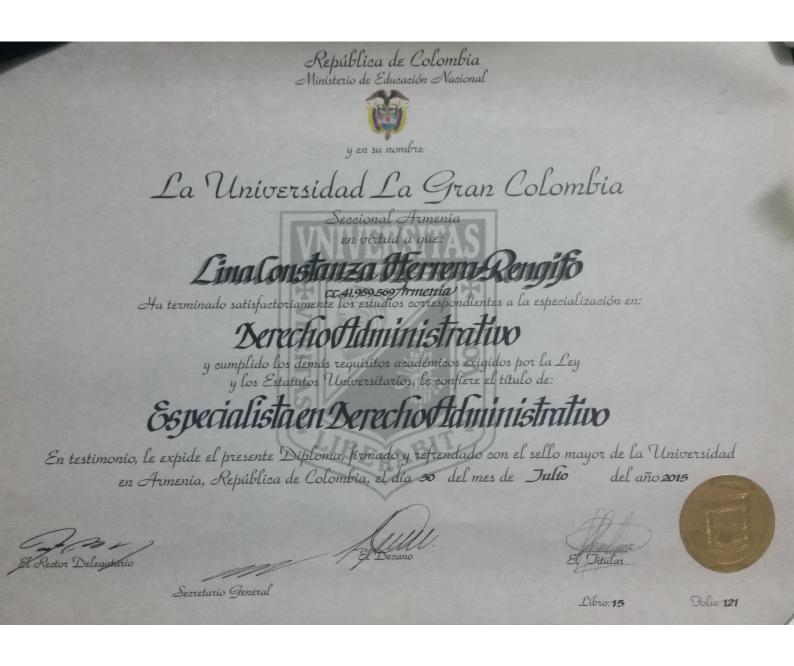

En nombre de la República de Colombia y por autorización del Ministerio de Educación,

La Universidad La Gran Colombia Personería Jurídica No. 47 de 1953 del Ministerio de Justicia

en virtud a que:

Lina Constanza e Ferrera Rengifo

ha terminado satisfactoriamente los estudios correspondientes al Programa Universitario de

Derecho

y cumplido los demás requisitos académicos exigidos por la Ley y los Estatutos Universitarios, le confiere el título de:

Hogađa

En testimonio, le expide el presente Diploma, firmado y refrendado con el sello mayor de la Universidad, en Armenia, República de Colombia, εl día 20 del mes de Septiembre del año 2007

El Rector

Secretario ( General

Rector Delegatario

Anotado al folio No. 602 del Libro No. 7 Armenta, a Sop. 20 del año 2007

No. 0003641